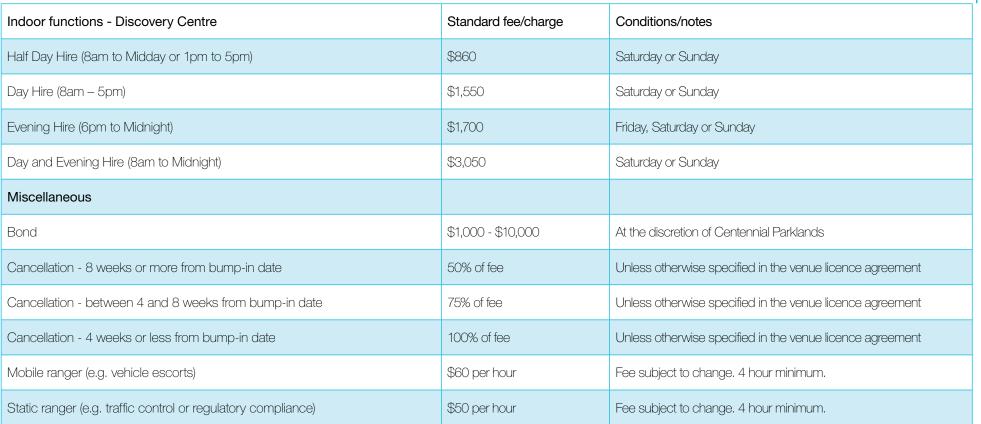

## Venue hire - small & private events

All fees and charges are inclusive of GST.