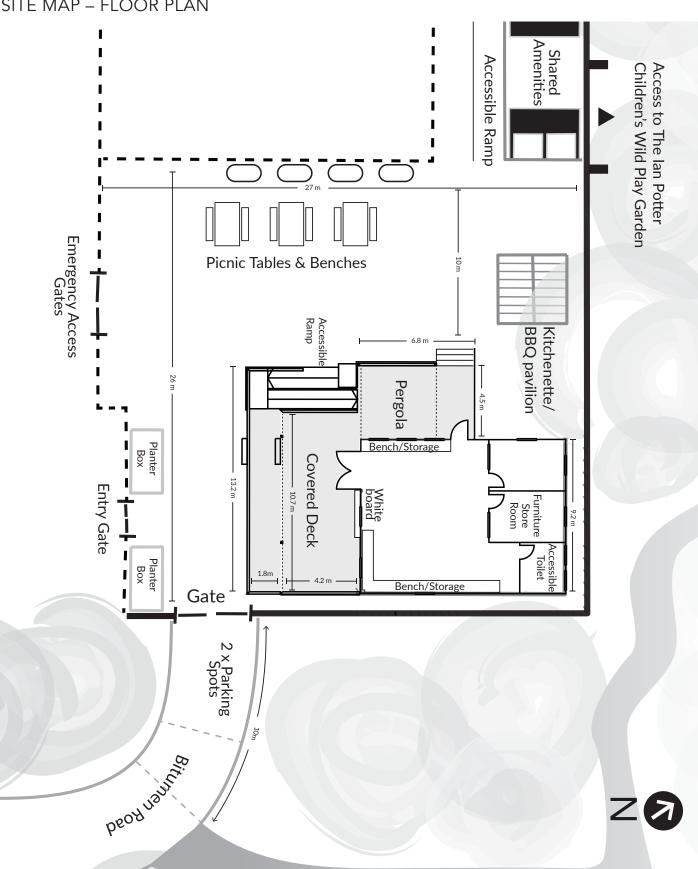

| 18  |
| Cocktail                  | 80  |
| Total Capacity (cocktail) | 200 |







The WILD PLAY Discovery Centre is a modern and flexible venue offering versatile indoor and outdoor spaces and facilities. Located in the heart of the parklands adjacent to the spectacular Ian Potter Children's Wild Play Garden, the building is surrounded by a spacious covered deck. The venue includes an outdoor kitchenette and BBQ pavilion, with picnic tables for catering your event. This is the perfect spot for family celebrations, corporate parties and interactive workshops.

## WILD PLAY DISCOVERY CENTRE - SITE PLAN



**Parklands** 

## FOR FURTHER INFORMATION, VISIT: http://www.centennialparklands.com.au/

home/venue\_hire/discovery\_centre

## Wild Play Discovery Centre

SITE MAP - FLOOR PLAN