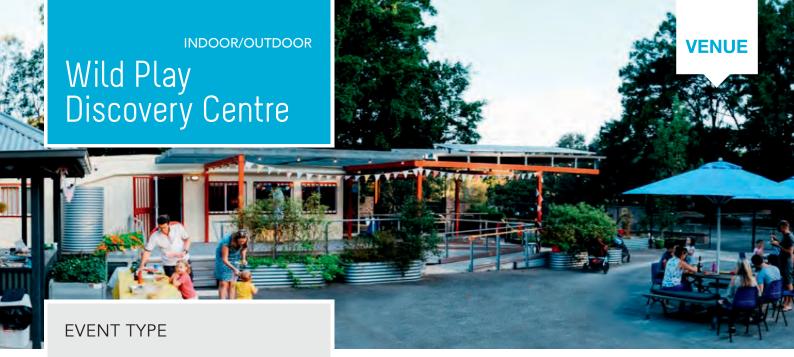

The WILD PLAY Discovery Centre is a modern and flexible venue offering versatile indoor and outdoor spaces and facilities. Located in the heart of the parklands adjacent to the spectacular Ian Potter Children's Wild Play Garden, the building is surrounded by a spacious covered deck. The venue includes an outdoor kitchenette and BBQ pavilion, with picnic tables for catering your event. This is the perfect spot for family celebrations, corporate parties and interactive workshops.