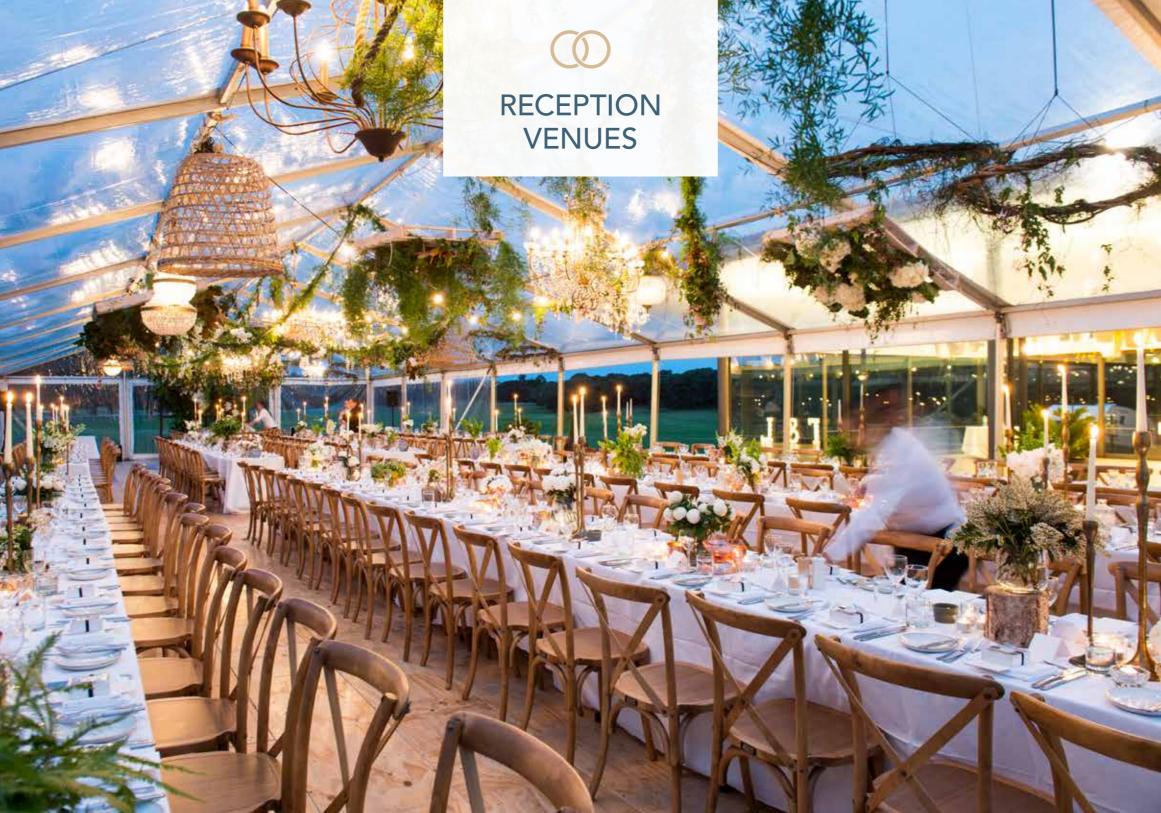

## Centennial Homestead

Whether you're celebrating small or planning big, Centennial Homestead's experienced events team will be with you every step of the way.

Surrounded by purple wisteria, the Wisteria room has Hamptons style bifolding doors, white wood finishes and a central bar. It is the perfect space for up to 180 seated or 300 people cocktail-style.

For larger weddings, the venue can accommodate up to 320 seated or 500 people cocktail-style and up to 720 seated guests with the addition of a marquee.

Visit centennialhomestead.com.au for more information.