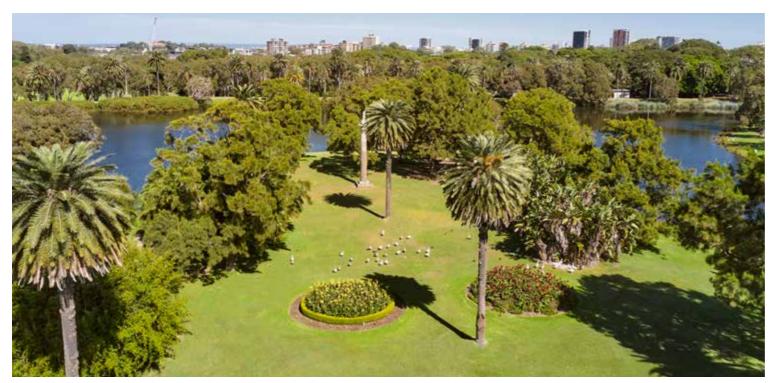

## Between Willow Pond & Duck Pond

Enter through two palm trees and find a natural aisle leading to a hidden grassy area between Willow and Duck Pond.

This peaceful site features the perfect fig tree to be married under and sweeping vistas across the ponds.