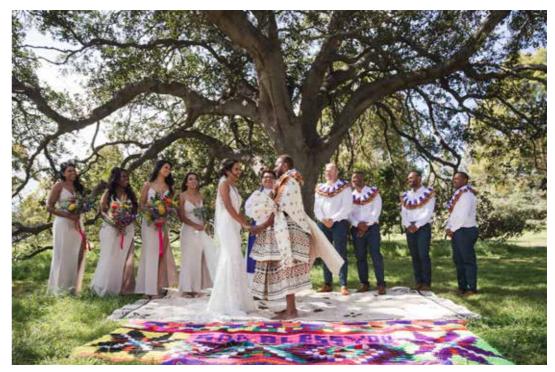

## She-Oak Grove

Surround yourself with majestic She-Oak trees that dapple shade across the grass underfoot. The site is punctuated by a large fig tree, whose bowing branches perfectly frame your ceremony. This elevated spot is close to Paddington Gates and Centennial Homestead.