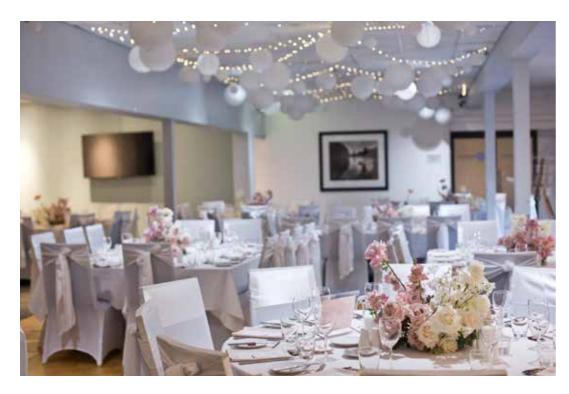

## Centennial Homestead

Whether you're celebrating small or planning big, Centennial Homestead's experienced events team will be with you every step of the way.

Surrounded by purple wisteria, the Wisteria room has Hamptons style bifolding doors, white wood finishes and a central bar. It is the perfect space for up to 180 seated or 300 people cocktail-style.

For larger weddings, the venue can accommodate up to 320 seated or 500 people cocktail-style and up to 720 seated guests with the addition of a marquee.

Visit centennialhomestead.com.au for more information.