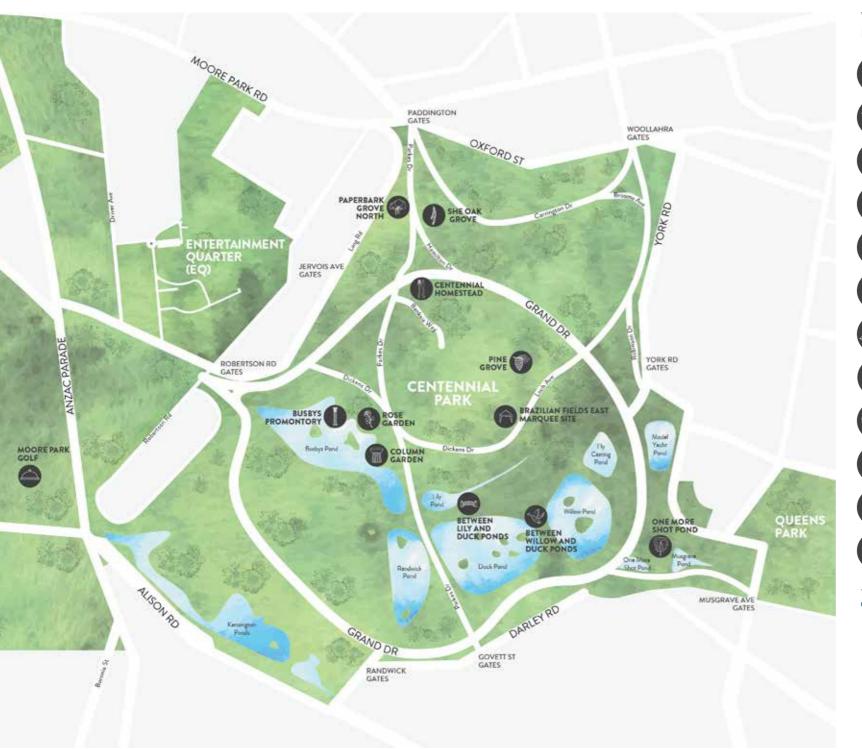

# WEDDING CEREMONY AND RECEPTION LOCATIONS

| IXE OL            | THOM ES SAMONS                     |   |
|-------------------|------------------------------------|---|
| اً<br>العملان     | Between Lily and Duck Ponds        | 0 |
|                   | Between Willow and Duck Ponds      | 0 |
|                   | Brazilian Fields East Marquee Site | M |
|                   | Busbys Promontory                  | 0 |
|                   | Centennial Homestead               | M |
|                   | Column Garden                      | 0 |
| <u>^</u>          | Moore Park Golf                    | M |
|                   | One More Shot Pond                 | 0 |
|                   | Paperbark Grove North              | 0 |
|                   | Pine Grove                         | 0 |
|                   | Rose Garden                        | 0 |
|                   | She Oak Grove                      | 0 |
| Medding Reception |                                    |   |
| Wedding Ceremony  |                                    |   |
| 3                 |                                    |   |