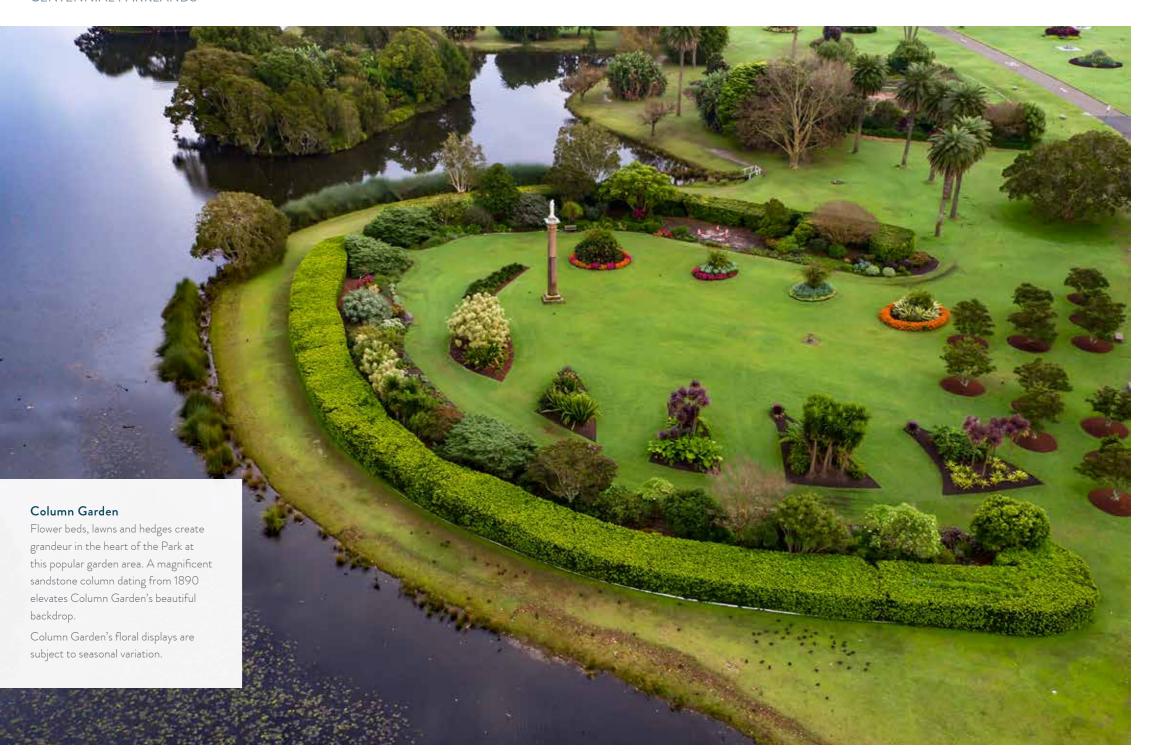

# **Busbys Promontory**

On the banks of Busbys Pond you'll find soaring palm trees, lawns, beautiful garden beds and a grand column. Rows of trees provide privacy for you and your guests.

The promontory is a short walk to Centennial Homestead, and is close to some of our most popular photography spots.