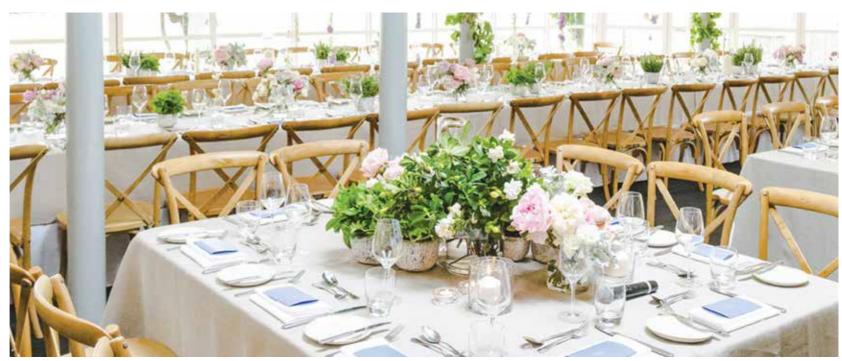

## Centennial Homestead

Whether you're celebrating small or planning big, Centennial Homestead's experienced events team will be with you every step of the way.

Surrounded by purple wisteria, the Wisteria room has Hamptons style bifolding doors, white wood finishes and a central bar. It is the perfect space for up to 180 seated or 300 people cocktail-style.

For larger weddings, the venue can accommodate up to 320 seated or 500 people cocktail-style and up to 720 seated guests with the addition of a marquee.

Visit centennialhomestead.com.au for more information.