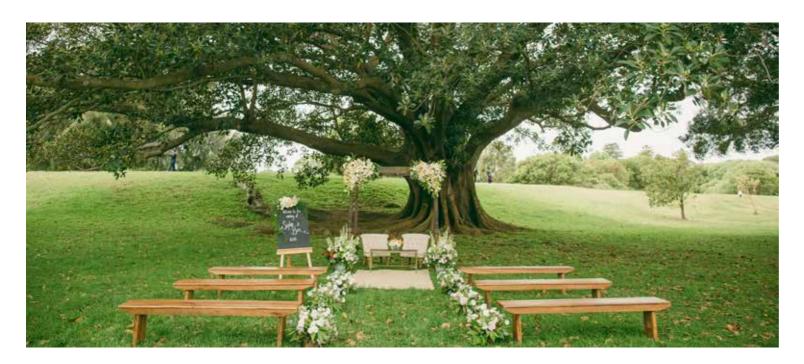

## She-Oak Grove

Surround yourself with majestic She-Oak trees that dapple shade across the grass underfoot. The site is punctuated by a large fig tree, whose bowing branches perfectly frame your ceremony. This elevated spot is close to Paddington Gates and Centennial Homestead.