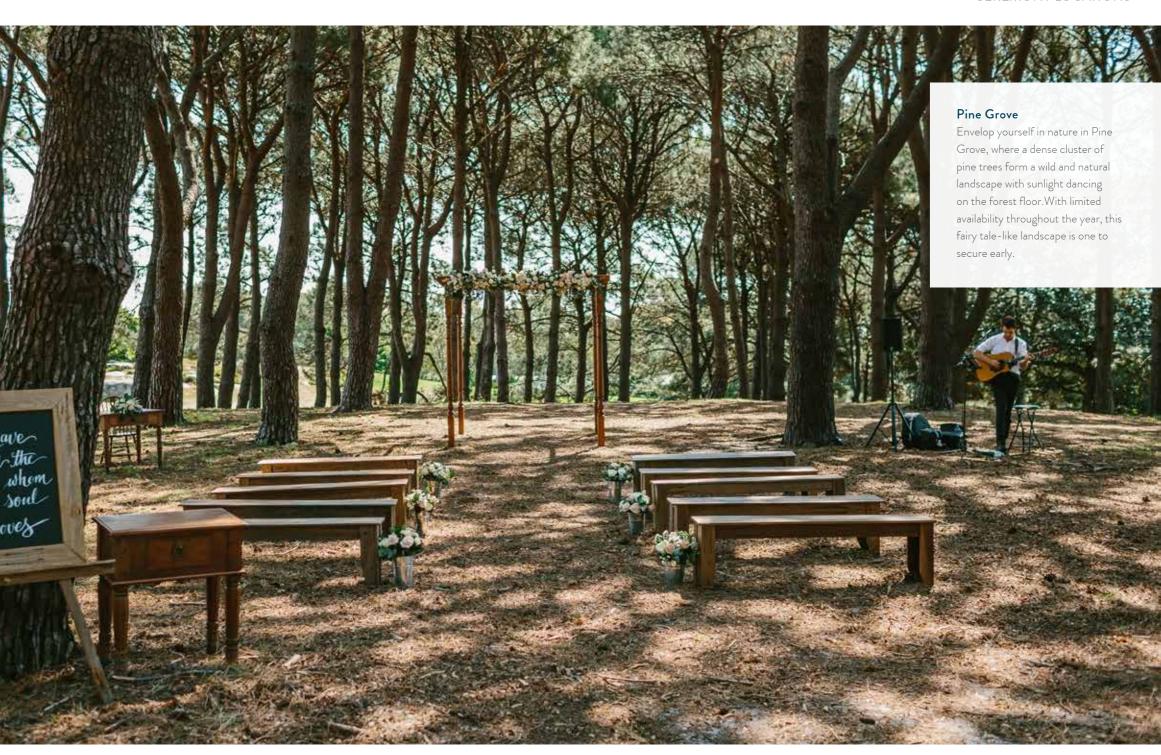

## She-Oak Grove

Surround yourself with majestic She-Oak trees that dapple shade across the grass underfoot. The site is punctuated by a large fig tree, whose bowing branches perfectly frame your ceremony. This elevated spot is close to Paddington Gates and Centennial Homestead.