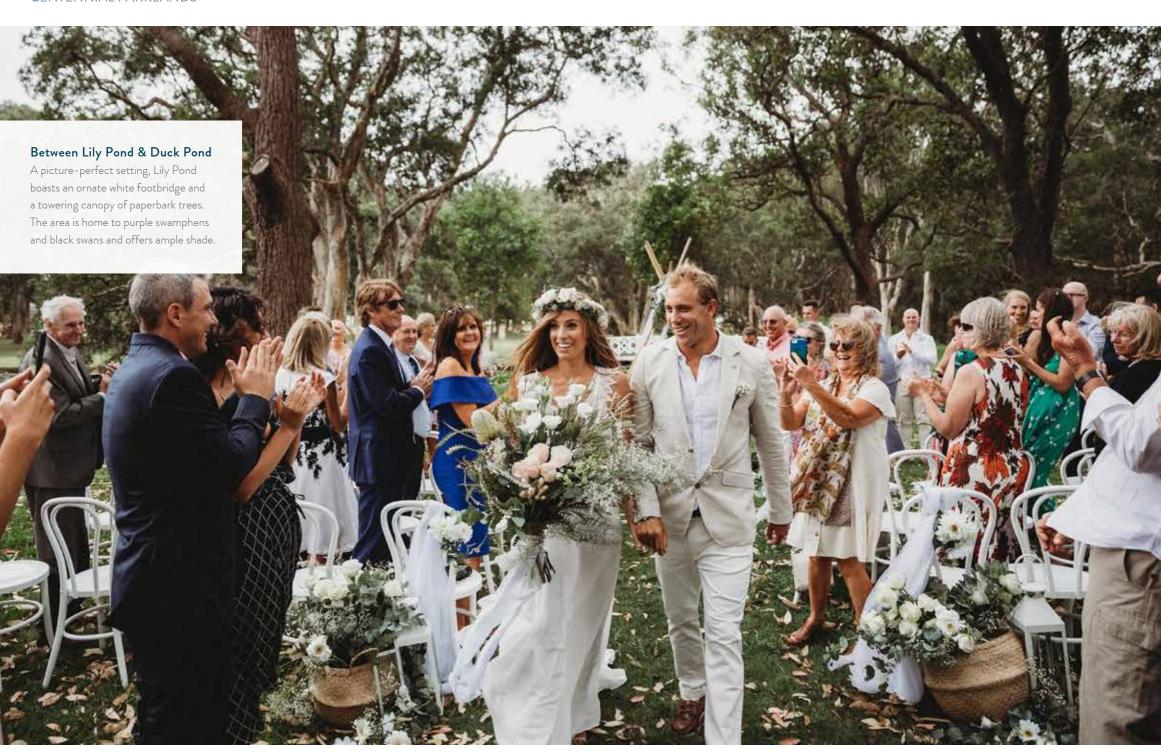

## Between Willow Pond & Duck Pond

Enter through two palm trees and find a natural aisle leading to a hidden grassy area between Willow and Duck Pond.

This peaceful site features the perfect fig tree to be married under and sweeping vistas across the ponds.