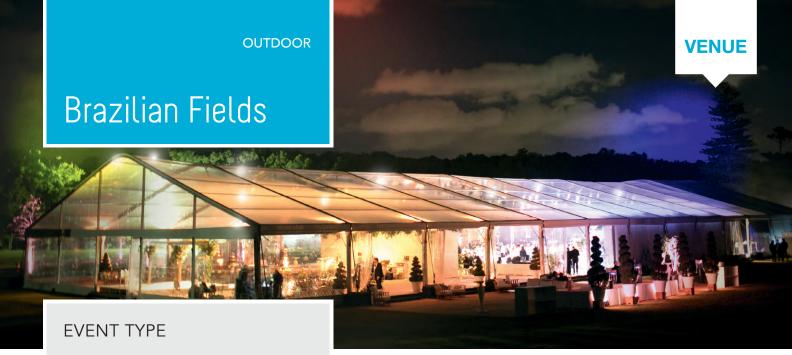

Brazilian Fields is a large, open green space featuring a pine forest backdrop. The space offers endless opportunities to host small, large, private, community and corporate events.

Located just 10 minutes from the Sydney CBD with access to transport to the city and Bondi Junction, and within walking distance to the Entertainment Quarter and Moore Park.

## Brazilian Fields