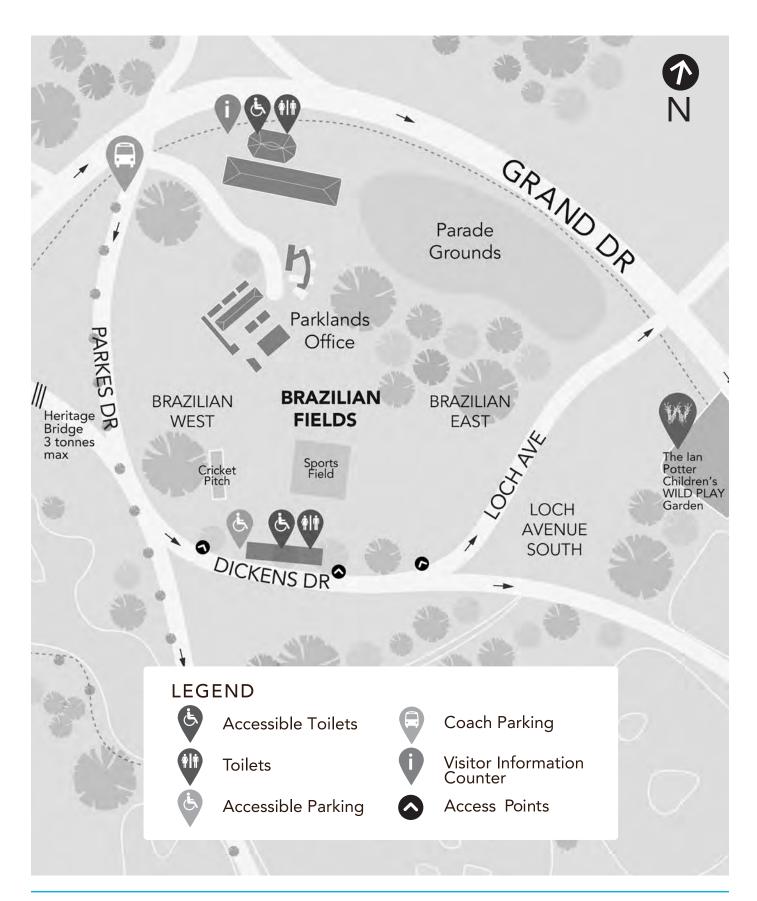

Brazilian Fields Areas    |           |
|---------------------------|-----------|
| Brazilian Fields :        | 45,000sqm |
| Brazilian Fields (West) : | 26,000sqm |
| Brazilian Fields (East) : | 13,000sqm |
| Loch Avenue South :       | 12,000sqm |



Brazilian Fields is a large, open green space featuring a pine forest backdrop. The space offers endless opportunities to host small, large, private, community and corporate events.

Located just 10 minutes from the Sydney CBD with access to transport to the city and Bondi Junction, and within walking distance to the Entertainment Quarter and Moore Park.

## BRAZILIAN FIELDS – SITE PLAN



## FOR FURTHER INFORMATION, VISIT:

http://www.centennialparklands.com.au/home/ venue\_hire/outdoor\_venues\_-\_centennial\_park



## Brazilian Fields