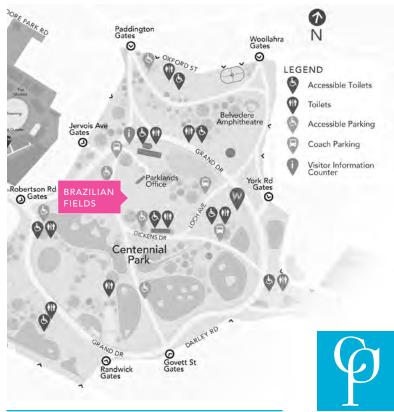

- Marquee Events
- Wedding Receptions
- Corporate Functions
- Family Celebrations

**CAPACITY** 

| Brazilian Fields Areas    |           |
|---------------------------|-----------|
| Brazilian Fields :        | 45,000sqm |
| Brazilian Fields (West) : | 26,000sqm |
| Brazilian Fields (East) : | 13,000sqm |
| Loch Avenue South :       | 12,000sqm |



Brazilian Fields is a large, open green space featuring a pine forest backdrop. The space offers endless opportunities to host small, large, private, community and corporate events.

Located just 10 minutes from the Sydney CBD with access to transport to the city and Bondi Junction, and within walking distance to the Entertainment Quarter and Moore Park.

## BRAZILIAN FIELDS – SITE PLAN



## FOR FURTHER INFORMATION, VISIT:

http://www.centennialparklands.com.au/home/ venue\_hire/outdoor\_venues\_-\_centennial\_park



## Brazilian Fields